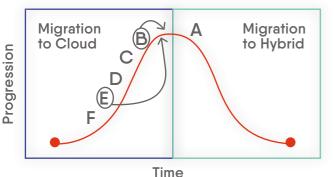

### Legend

A - Western world cloud progression

B - South Africa cloud progression

C - Africa cloud progression

D - Western world GPU progression

E - South Africa GPU progression

F - Africa GPU progression

UNLOCK THE POWER OF AI WITH OUR COMPREHENSIVE STARTER KIT. DESIGNED SPECIFICALLY FOR SOUTH- AFRICAN AND AFRICAN ORGANISATIONS, WE PROVIDE END-TO-END SUPPORT, FROM STRATEGY TO IMPLEMENTATION. OUR TEAM OF SKILLED DATA SCIENTISTS ENSURES YOU BUILD A CUSTOMISED AI SOLUTION THAT DRIVES RESULTS.

### GEOGRAPHIES AND AI PROGRESSION

### WESTERN WORLD CLOUD AND GPU-AS-A-SERVICE PROGRESSION

The Western world leads in cloud and GPU-as-a-Service (GPUaaS) adoption, driven by robust infrastructure and high demand for digital transformation. Tech companies, research institutions and large enterprises leverage advanced GPUaaS solutions for AI, big data and IoT applications.

### SOUTH AFRICA CLOUD AND GPU-AS-A-SERVICE PROGRESSION

South Africa is experiencing growing interest in cloud technologies and GPUaaS, with large enterprises and research institutions adopting these solutions for AI research, financial modelling and academic projects. Infrastructure development is steadily improving, supported by increasing local data centre capabilities.

### AFRICA CLOUD AND GPU-AS-A-SERVICE PROGRESSION

Cloud adoption across Africa varies significantly, with gradual progress driven by tech hubs, multinational corporations and partnerships with global providers. GPUaaS adoption is in its infancy but shows potential in sectors like agriculture, healthcare and education, supported by international collaborations and local initiatives.